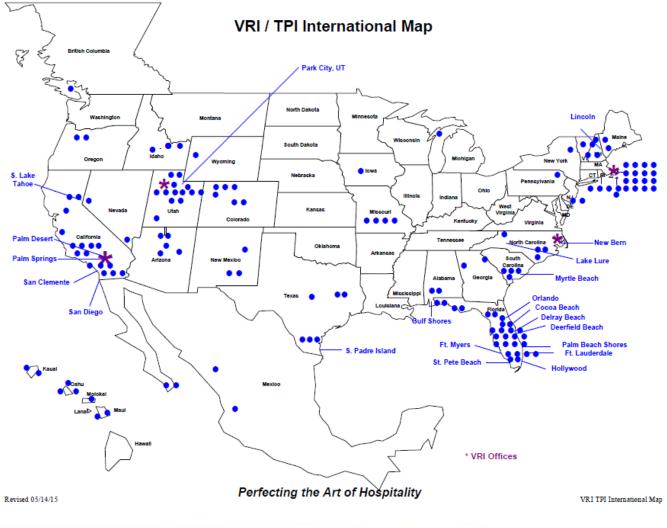

#### Over a 140 VRI Managed Resorts - 27 States

- \* Hundreds of additional locations through... Trading Places International
- \* <u>NO</u> Annual Membership Fee
- \* Low Exchange Fees
- \* 3 & 4 night split week reservations (at participating resorts)
  \* Unit Upgrades